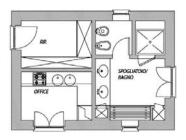

#### DISTANCE FROM IL BORGO: 2.5 kilometres

MAIN HOUSE Mq 693.22 / Sq Ft 7461.757 Ground floor:

Living room with authentic Tuscan fireplace; double bedroom with kingsize bed, ensuite bathroom and outdoor terrace; twin bedroom with single beds and ensuite bathroom; two powder rooms; library; dining area; kitchen; laundry.

#### First floor:

Master bedroom with kingsize bed, walk-in closet and ensuite bathroom; double bedroom with kingsize bed, walk-in closet and ensuite bathroom; twin bedroom with super single beds and ensuite bathroom.

### CASA BIONDI

#### GROUND FLOOR

#### FIRST FLOOR