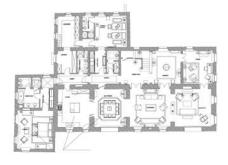

fireplace; double bedroom with kingsize bed, ensuite bathroom and outdoor terrace; twin bedroom with single beds and ensuite bathroom; two powder rooms; library; dining area; kitchen; laundry.

#### First floor:

Master bedroom with kingsize bed, walk-in closet and ensuite bathroom; double bedroom with kingsize bed, walk-in closet and ensuite bathroom; twin bedroom with super single beds and ensuite bathroom.

#### POOL HOUSE

Mq 32.83 / Sq Ft 353.379

Kitchenette and bathroom; outdoor seating area.

#### AMENTITIES

Private outdoor heated swimming pool; LCD flatscreen TVs in living room, library and all bedrooms; broadband wi-fi internet connection; air conditioning; minibar; outside terrace with pergola-shaded seating and dining area.

Sleeps ten

### CASA BIONDI





#### GROUND FLOOR



#### FIRST FLOOR



#### POOL HOUSE