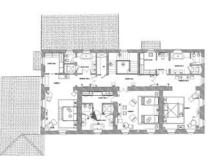

droom with kingsize bed, ensuite bathroom and outdoor terrace; twin bedroom with single beds and ensuite bathroom; two powder rooms; library; dining area; kitchen; laundry.

#### First floor:

Master bedroom with kingsize bed, walk-in closet and ensuite bathroom; double bedroom with kingsize bed, walk-in closet and ensuite bathroom; twin bedroom with super single beds and ensuite bathroom.

#### POOL HOUSE

Mq 32.83 / Sq Ft 353.379

Kitchenette and bathroom; outdoor seating area.

#### AMENTITIES

Private outdoor heated swimming pool; LCD flatscreen TVs in living room, library and all bedrooms; broadband wi-fi internet connection; air conditioning; minibar; outside terrace with pergola-shaded seating and dining area.

Sleeps ten

### CASA BIONDI





#### GROUND FLOOR



#### FIRST FLOOR



#### POOL HOUSE