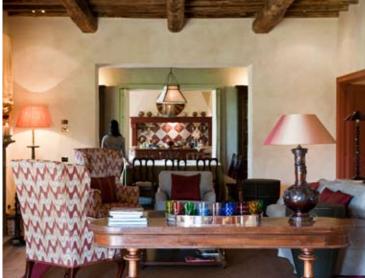

#### DISTANCE FROM IL BORGO: 2.5 kilometres

MAIN HOUSE Mq 693.22 / Sq Ft 7461.757 Ground floor:

Living room with authentic Tuscan fireplace; double bedroom with kingsize bed, ensuite bathroom and outdoor terrace; twin bedroom with single beds and ensuite bathroom; two powder rooms; library; dining area; kitchen; laundry.