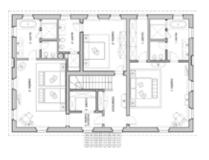

## First floor:

Master bedroom with kingsize bed, walk-in closet and ensuite bathroom; twin bedroom with super single beds and ensuite bathroom; twin bedroom with single beds and ensuite bathroom.

### FIRST FLOOR