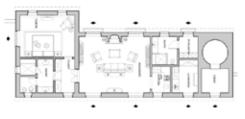

# CB

DISTANCE FROM IL BORGO: 4.7 kilometres

MAIN HOUSE Mq 376.20 / Sq Ft 4049.383 Ground floor: Living room with authentic Tuscan fireplace; dining room; kitchen; two powder rooms.

## First floor:

Master bedroom with kingsize bed, walk-in closet and ensuite bathroom; twin bedroom with super single beds and ensuite bathroom; twin bedroom with single beds and ensuite bathroom.

#### GROUND FLOOR

### FIRST FLOOR