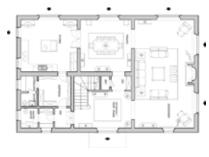

# CB

DISTANCE FROM IL BORGO: 4.7 kilometres

MAIN HOUSE Mq 376.20 / Sq Ft 4049.383 Ground floor: Living room with authentic Tuscan fireplace; dining room; kitchen; two powder rooms.

#### GROUND FLOOR