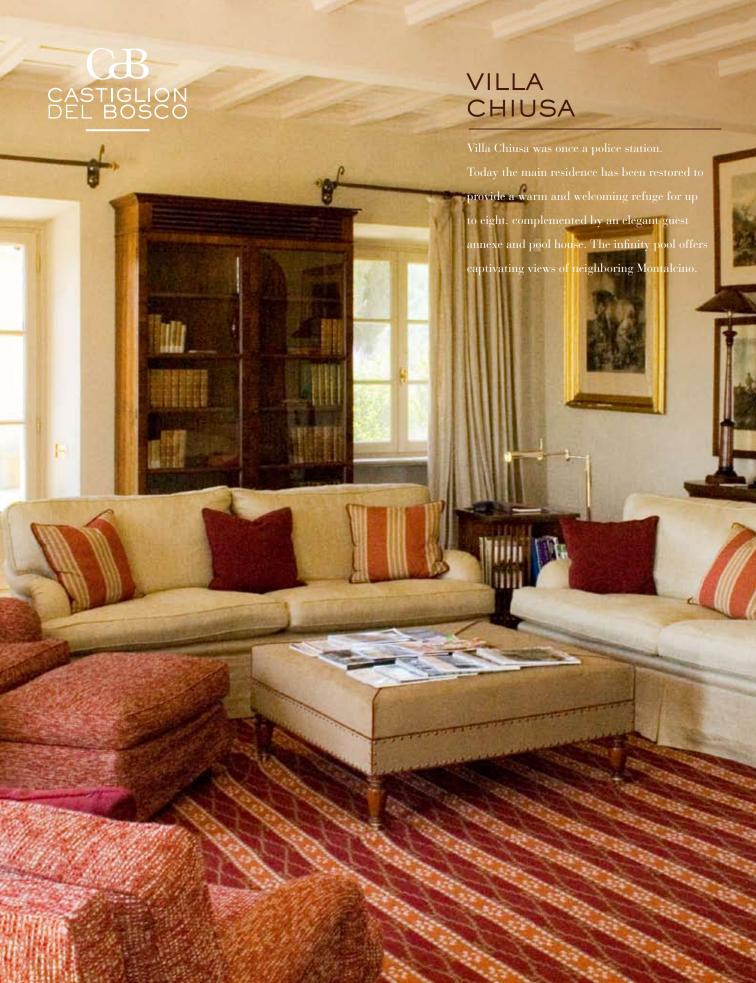

# VILLA CHIUSA

Located within easy walking distance of Il Borgo

# MAIN HOUSE

Mq 362.20 / Sq Ft 3898.688

Ground floor:

Living room with authentic Tuscan fireplace; library/TV room; dining room; kitchen; laundry; two powder rooms.

# First floor:

Master bedroom with kingsize bed, walk-in closet and ensuite bathroom; double bedroom with kingsize bed and ensuite bathroom; twin bedroom with super single beds and ensuite bathroom.

# **AMENTITIES**

Private outdoor heated swimming pool with infinity edge; LCD flatscreen TVs in living room, library and all bedrooms; broadband wi-fi internet connection; air conditioning; minibar; outside terrace with dining area.