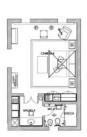

### **GUEST HOUSE**

Mq 47.48 / Sq Ft 511.070

Double bedroom with kingsize bed and ensuite bathroom.

#### **GUEST HOUSE**