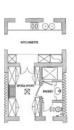

h authentic Tuscan fireplace; library/TV room; dining room; kitchen; laundry; two powder rooms.

# First floor:

Master bedroom with kingsize bed, walk-in closet and ensuite bathroom; double bedroom with kingsize bed and ensuite bathroom; twin bedroom with super single beds and ensuite bathroom.

### **GUEST HOUSE**

Mq 47.48 / Sq Ft 511.070

Double bedroom with kingsize bed and ensuite bathroom.

## POOL HOUSE

Mq 37.41 / Sq Ft 402.677

Kitchenette; bathroom.

# **AMENTITIES**

Private outdoor heated swimming pool with infinity edge; LCD flatscreen TVs in living room, library and all bedrooms; broadband wi-fi internet connection; air conditioning; minibar; outside terrace with dining area.

Sleeps eight





#### GROUND FLOOR



#### FIRST FLOOR



#### **GUEST HOUSE**



### POOL HOUSE