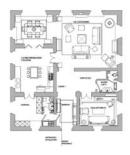

SE

Mq 362.20 / Sq Ft 3898.688

Ground floor:

Living room with authentic Tuscan fireplace; library/TV room; dining room; kitchen; laundry; two powder rooms.

# First floor:

Master bedroom with kingsize bed, walk-in closet and ensuite bathroom; double bedroom with kingsize bed and ensuite bathroom; twin bedroom with super single beds and ensuite bathroom.

### **GUEST HOUSE**

Mq 47.48 / Sq Ft 511.070

Double bedroom with kingsize bed and ensuite bathroom.

## POOL HOUSE

Mq 37.41 / Sq Ft 402.677

Kitchenette; bathroom.

# **AMENTITIES**

Private outdoor heated swimming pool with infinity edge; LCD flatscreen TVs in living room, library and all bedrooms; broadband wi-fi internet connection; air conditioning; minibar; outside terrace with dining area.

Sleeps eight





#### GROUND FLOOR



#### FIRST FLOOR



#### **GUEST HOUSE**



### POOL HOUSE