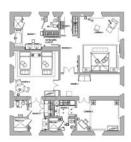

# MAIN HOUSE

Mq 362.20 / Sq Ft 3898.688

Ground floor:

Living room with authentic Tuscan fireplace; library/TV room; dining room; kitchen; laundry; two powder rooms.

# First floor:

Master bedroom with kingsize bed, walk-in closet and ensuite bathroom; double bedroom with kingsize bed and ensuite bathroom; twin bedroom with super single beds and ensuite bathroom.

#### GROUND FLOOR

#### FIRST FLOOR