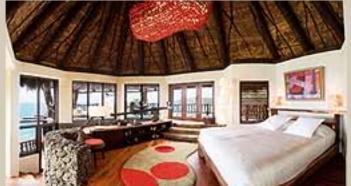

## Peninsula Residence "Udu"

Peninsula Residence "Udu"

Outdoor Living

Bedroom

Lounge & Pool

## Facts

Exclusive standalone location with hidden private beach

134 sqm Indoor Living

Outdoor Living 450 sqm across several levels

Private Pool 70 sqm and Jacuzzi

Total Private Space 600 qm

This luxurious mansion resembles an "island on an island", caressed by the dazzling turquoise waters of the South Pacific and surrounded by opulent green hills, a white beach and plenty of space for privacy. The Peninsula Villa is crowning on a rock proving the ultimate privacy for two. Uninterrupted ocean views from various levels of living spaces and outdoor pavilions are given at any time.