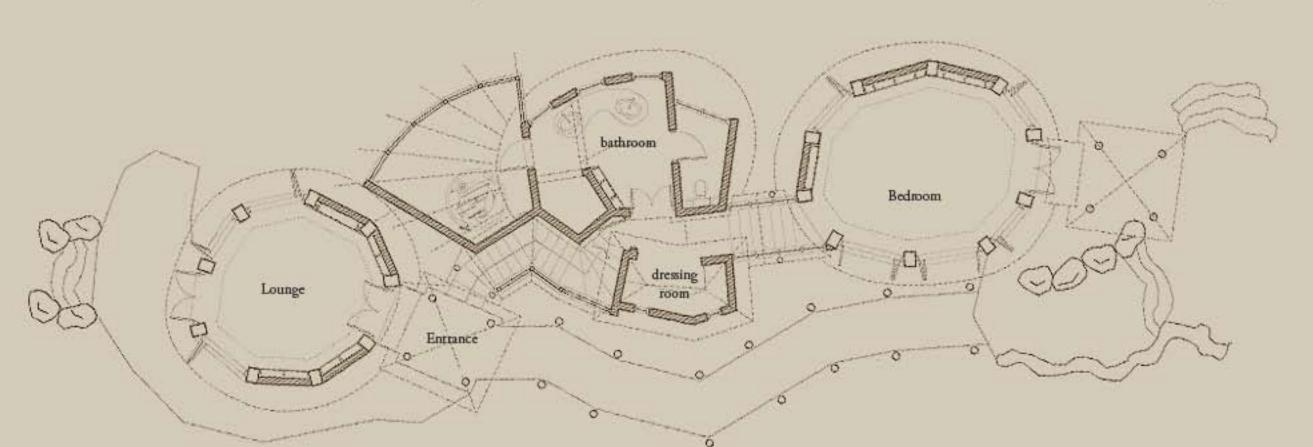

## Peninsula Residence "Udu"

Peninsula Residence "Udu"

Outdoor Living

Bedroom

Lounge & Pool

## Facts

Exclusive standalone location with hidden private beach

134 sqm Indoor Living

Outdoor Living 450 sqm across several levels

Private Pool 70 sqm and Jacuzzi

Total Private Space 600 qm

This luxurious mansion resembles an "island on an island", caressed by the dazzling turquoise waters of the South Pacific and surrounded by opulent green hills, a white beach and plenty of space for privacy. The Peninsula Villa is crowning on a rock proving the ultimate privacy for two. Uninterrupted ocean views from various levels of living spaces and outdoor pavilions are given at any time.