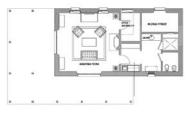

#### MAIN HOUSE

Mq 586.83 / Sq Ft 6316.585 Ground floor:

Living room with authentic Tuscan fireplace; double bedroom with kingsize bed, walk-in closet, ensuite bathroom and outside terrace; single bedroom with super single bed and ensuite bathroom; library and games room; dining room; kitchen; laundry; powder room.

#### First floor:

Master bedroom with kingsize bed and ensuite bathroom; double bedroom with kingsize bed and ensuite bathroom; twin bedroom with single beds and ensuite bathroom.

#### GROUND FLOOR

#### FIRST FLOOR