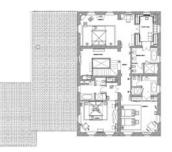

ite bathroom and outside terrace; single bedroom with super single bed and ensuite bathroom; library and games room; dining room; kitchen; laundry; powder room.

#### First floor:

Master bedroom with kingsize bed and ensuite bathroom; double bedroom with kingsize bed and ensuite bathroom; twin bedroom with single beds and ensuite bathroom.

#### POOL HOUSE

Mq 68.40 / Sq Ft 736.251 Living room with fireplace; bathroom; outdoor pergola-shaded seating area.

#### AMENTITIES

Private outdoor heated swimming pool; outdoor wood-fired pizza oven; LCD flatscreen TVs in living room, library, all bedrooms and pool house; broadband wi-fi internet connection; tennis court; air conditioning; minibar; pergola-shaded terrace.

Sleeps nine

## VILLA SANT'ANNA





#### GROUND FLOOR



#### FIRST FLOOR



#### POOL HOUSE