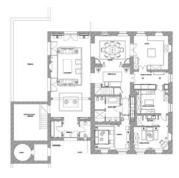

walk-in closet, ensuite bathroom and outside terrace; single bedroom with super single bed and ensuite bathroom; library and games room; dining room; kitchen; laundry; powder room.

#### First floor:

Master bedroom with kingsize bed and ensuite bathroom; double bedroom with kingsize bed and ensuite bathroom; twin bedroom with single beds and ensuite bathroom.

#### POOL HOUSE

Mq 68.40 / Sq Ft 736.251 Living room with fireplace; bathroom; outdoor pergola-shaded seating area.

#### AMENTITIES

Private outdoor heated swimming pool; outdoor wood-fired pizza oven; LCD flatscreen TVs in living room, library, all bedrooms and pool house; broadband wi-fi internet connection; tennis court; air conditioning; minibar; pergola-shaded terrace.

Sleeps nine

## VILLA SANT'ANNA





#### GROUND FLOOR



#### FIRST FLOOR



#### POOL HOUSE