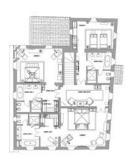

# MAIN HOUSE

Mq 474.03 / Sq Ft 5102.416

Ground floor:

Living room with authentic Tuscan fireplace; single bedroom with single bed; bathroom; dining room; kitchen; laundry; powder room.

# First floor:

Master bedroom with kingsize bed and ensuite bathroom; double bedroom with kingsize bed and ensuite bathroom; twin bedroom with super single beds and ensuite bathroom.

# GROUND FLOOR

# FIRST FLOOR