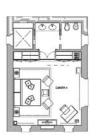

# **GUEST HOUSE**

Mq 61.80 / Sq Ft 665.209

Double bedroom with kingsize bed and ensuite bathroom; outdoor seating area.

# GUEST HOUSE