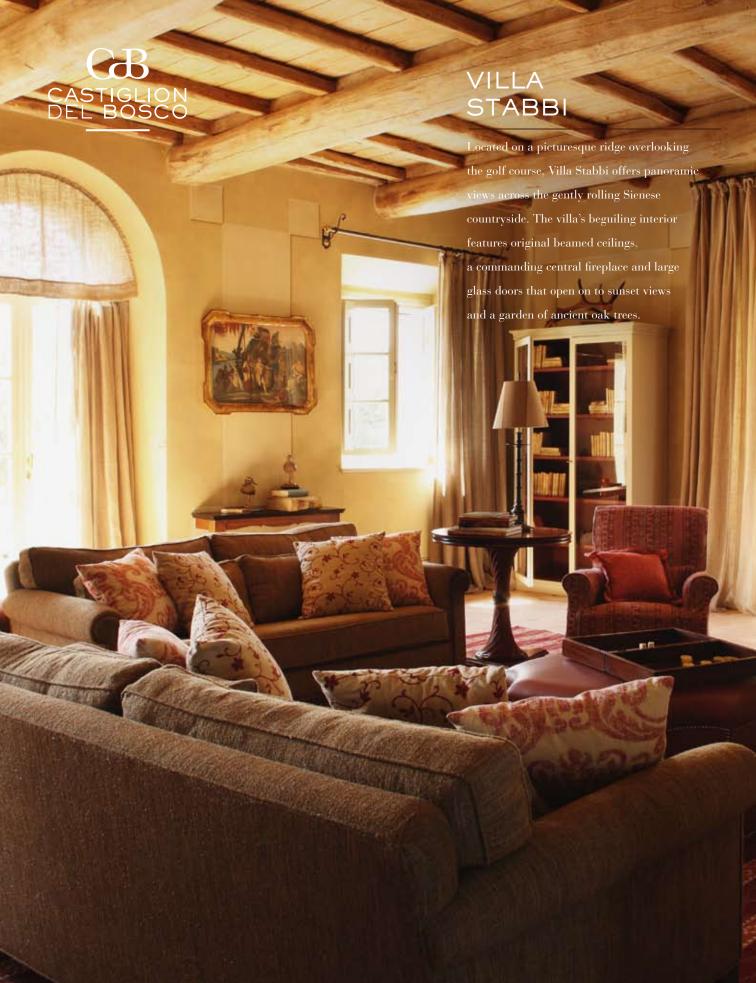

# VILLA STABBI

# MAIN HOUSE

Mq 474.03 / Sq Ft 5102.416

Ground floor:

Living room with authentic Tuscan fireplace; single bedroom with single bed; bathroom; dining room; kitchen; laundry; powder room.

# First floor:

Master bedroom with kingsize bed and ensuite bathroom; double bedroom with kingsize bed and ensuite bathroom; twin bedroom with super single beds and ensuite bathroom.

# **AMENTITIES**

Private outdoor heated swimming pool; outdoor wood-fired pizza oven; LCD flatscreen TVs in living room, all bedrooms, guest house and pool house; broadband wi-fi internet connection; air conditioning; minibar; pergola-shaded terrace.