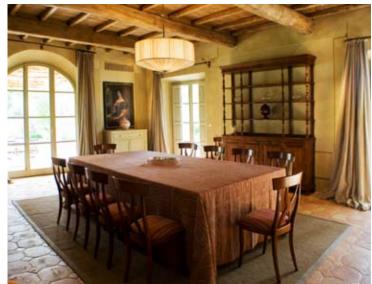

# MAIN HOUSE

Mq 474.03 / Sq Ft 5102.416

Ground floor:

Living room with authentic Tuscan fireplace; single bedroom with single bed; bathroom; dining room; kitchen; laundry; powder room.