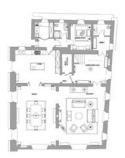

single bedroom with single bed; bathroom; dining room; kitchen; laundry; powder room.

# First floor:

Master bedroom with kingsize bed and ensuite bathroom; double bedroom with kingsize bed and ensuite bathroom; twin bedroom with super single beds and ensuite bathroom.

# **GUEST HOUSE**

Mq 61.80 / Sq Ft 665.209

Double bedroom with kingsize bed and ensuite bathroom; outdoor seating area.

#### POOL HOUSE

Mq 50.02 / Sq Ft 538.410

Living room with fireplace; bathroom; outdoor pergola-shaded seating area.

# **AMENTITIES**

Private outdoor heated swimming pool; outdoor wood-fired pizza oven; LCD flatscreen TVs in living room, all bedrooms, guest house and pool house; broadband wi-fi internet connection; air conditioning; minibar; pergola-shaded terrace.

Sleeps nine





# GROUND FLOOR



# FIRST FLOOR



# GUEST HOUSE



#### POOL HOUSE