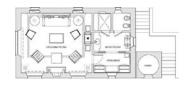

#### POOL HOUSE

Mq 50.02 / Sq Ft 538.410

Living room with fireplace; bathroom; outdoor pergola-shaded seating area.

#### POOL HOUSE